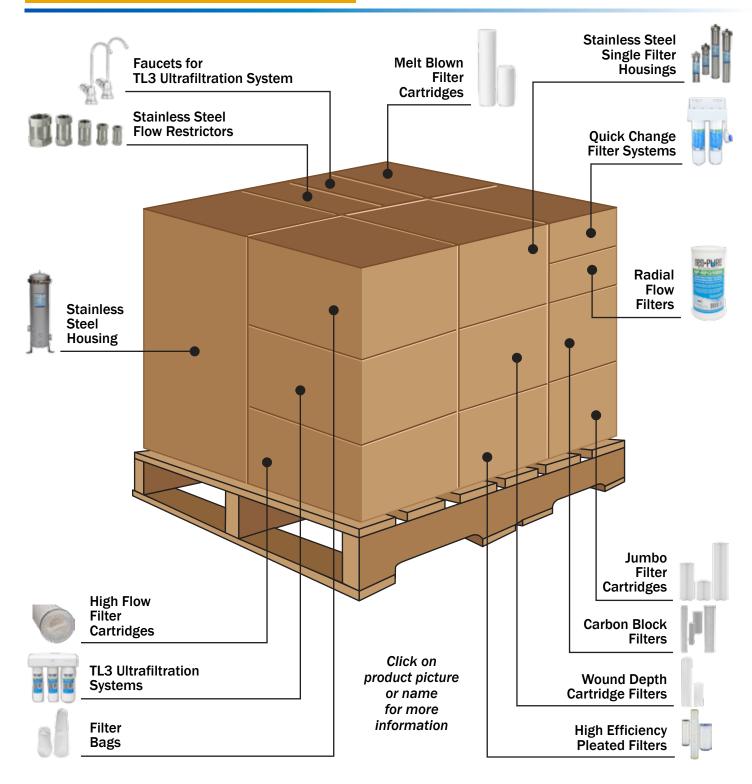

## **Benefits**

- Ship all ordered products on one skid no need for a freight forwarder
- Mix and match large and small items, including stainless steel housings and filter cartridges
- Avoid time delay that comes from separate purchases
- Lower shipping costs by shipping all items together
- Skid will be stretch-wrapped and protected to arrive safely to receiving agent
- Avoid expensive bank and transfer fees for multiple purchases
- All documentation needed for shipping and delivery will be supplied