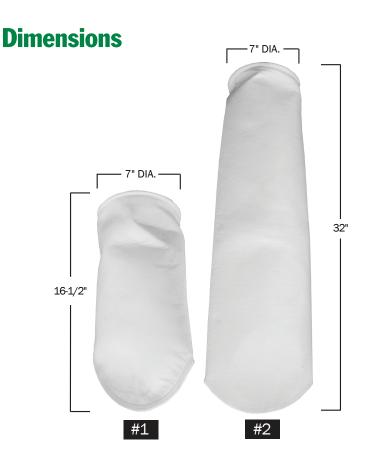

#### **Bag Sizes**

#1 - 7" diameter x 16-1/2" length #2 - 7" diameter x 32" length