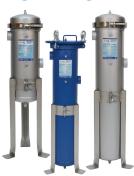

# **Single Filter Housings**

- Made in USA with heavy-duty 304L or 316L stainless steel construction
- Optional ring nut closure and bolt and nut closure available
- Cartridge options include double open end (DOE), internal o-ring 213. and 222 or 226 with fin or flat ends
- Housings accept 4-1/2", 2-3/4" and 2-1/2" diameter cartridges in 10", 20" and up to 30" in length

SFN **Bolt & Nut** Closure

**SFR** Ring Nut

**SFC** SOE-Style Closure 222 & 226

**SFB** Big Blue®-Style 4-1/2" Diameter