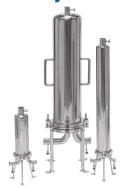

### **Bag Housings**

- Made in USA with heavy-duty 304L or 316L stainless steel construction
- V-band clamp or swing bolt closures
- Stainless steel compression spring for positive bag sealing
- 1/4" FNPT gauge ports and 1/2" FNPT drain port
- Optional 3M™ Scotchkote™ 134 Fusion Bonded Epoxy Coating for SEA WATER applications

Single

**Multi-Round** 

70-150 gpm

350-1050 gpm