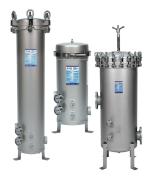

# **Jumbo Filter Housings**

- Made in USA with heavy-duty 304L or 316L stainless steel construction
- V-band clamp or swing bolt closures
- SEVEN sizes available using 1, 3, 4, 5 or 8 cartridges, flow rates up to 1200 gpm
- Standard with pressure gauges and mounting legs
- Optional 3M™ Scotchkote™ 134 Fusion Bonded Epoxy Coating for SEA WATER applications

**Multi-Round Single** 450-1200 gpm 50-150 gpm