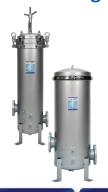

# **Multi-Cartridge Filter Housings**

- Made in USA with heavy-duty 304L or 316L stainless steel construction
- V-band clamp or swing bolt closures
- Universal seal cups/compression plates accept DOE and 222/Flat or Fin cartridges-standard on all filter housings
- 1/4" gauge port on inlet/outlet standard on all filter housings
- Optional 3M™ Scotchkote™ 134 Fusion Bonded Epoxy Coating for SEA WATER

4R & 5R

7R

12R & 22R

36R & 52R

28-112 gpm

49-196 gpm

168-616 gpm

540-1040 gpm