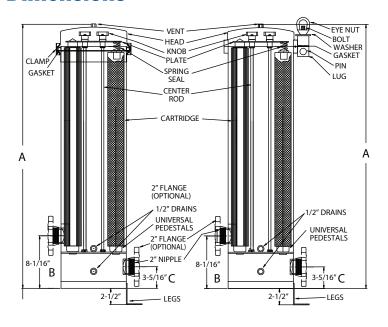

## **Dimensions**

#### **Custom Options**

See ordering guide for complete selection of options

| MODEL         | QUANTITY<br>(LENGTH) OF<br>CARTRIDGES<br>+ | RATED<br>FLOW<br>Capacity*<br>GPM(LPM) | INLET/<br>OUTLET<br>(PIPE<br>SIZE) | MAXIMUM<br>DIAMETER<br>CARTRIDGE | CLAMP<br>STYLE     | SWING BOLT<br>STYLE |                    |                   |                    |                |
|---------------|--------------------------------------------|----------------------------------------|------------------------------------|----------------------------------|--------------------|---------------------|--------------------|-------------------|--------------------|----------------|
|               |                                            |                                        |                                    |                                  | Α                  | Α                   | В                  | С                 | D                  | Е              |
| BCM7X1/SBM7X1 | 7 (10")                                    | 49 (185.5)                             | 2"                                 | 2-3/4"                           | 20-1/2" (52.1 cm)  | 21" (53.3 cm)       | 8-1/16" (20.48 cm) | 3-5/16" (8.41 cm) | 12-1/2" (31.75 cm) | 14" (35.56 cm) |
| BCM7X2/SBM7X2 | 7 (20")                                    | 98 (371.10)                            | 2"                                 | 2-3/4"                           | 30-7/8" (78.4 cm)  | 40-1/2" (102.9 cm)  | 8-1/16" (20.48 cm) | 3-5/16" (8.41 cm) | 12-1/2" (31.75 cm) | 14" (35.56 cm) |
| BCM7X3/SBM7X3 | 7 (30")                                    | 157 (594.3)                            | 2"                                 | 2-3/4"                           | 40-7/8" (103.8 cm) | 50-1/2" (115.4 cm)  | 8-1/16" (20.48 cm) | 3-5/16" (8.41 cm) | 12-1/2" (31.75 cm) | 14" (35.56 cm) |
| BCM7X4/SBM7X4 | 7 (40")                                    | 196 (741.9)                            | 2"                                 | 2-3/4"                           | 50-7/8" (129.2 cm) | 60-1/2" (153.7 cm)  | 8-1/16" (20.48 cm) | 3-5/16" (8.41 cm) | 12-1/2" (31.75 cm) | 14" (35.56 cm) |

<sup>+</sup> Housings will accept cartridge lengths: 10" = (9-3/4" or 10"), 20" = (19-1/2" or 20"), 30" = (29-1/4" or 30") and 40" = (39" or 40")