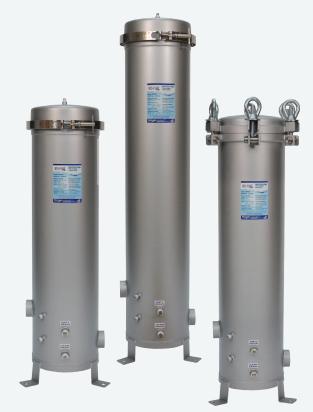

## Commercial / Industrial Filtration Applications

### **Standard Features**

- Manufactured in USA
- Holds seven cartridges from 10" to 40" lengths for optimal choice of flow rates
- Heavy-duty 304L or 316L stainless steel construction for maximum durability and corrosion resistance
- V-band clamp or swing bolt closures for quick and easy cartridge change-outs and secure sealing
- Adjustable top plate accepts variable length cartridges
- Universal seal cups and compression plates accept DOE & 222/FLAT or FIN cartridges – standard on all filter housings
- 1/4" gauge port on body standard on all filter housings
- FNPT inlet and outlet connections standard on 4, 5 and 7 round