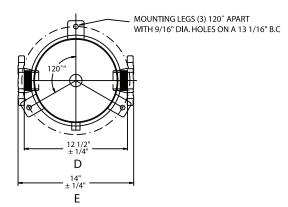

## **Dimensions**

#### **Custom Options**

See ordering guide for complete selection of options

| MODEL         | QUANTITY<br>(LENGTH) OF<br>CARTRIDGES<br>+ | RATED<br>FLOW<br>Capacity*<br>GPM(LPM) | INLET/<br>OUTLET<br>(PIPE<br>SIZE) | MAXIMUM<br>DIAMETER<br>CARTRIDGE | CLAMP<br>STYLE     | SWING BOLT<br>STYLE |                    |                   |                    |                |
|---------------|--------------------------------------------|----------------------------------------|------------------------------------|----------------------------------|--------------------|---------------------|--------------------|-------------------|--------------------|----------------|
|               |                                            |                                        |                                    |                                  | Α                  | Α                   | В                  | С                 | D                  | Е              |
| BCM7X1/SBM7X1 | 7 (10")                                    | 49 (185.5)                             | 2"                                 | 2-3/4"                           | 20-1/2" (52.1 cm)  | 21" (53.3 cm)       | 8-1/16" (20.48 cm) | 3-5/16" (8.41 cm) | 12-1/2" (31.75 cm) | 14" (35.56 cm) |
| BCM7X2/SBM7X2 | 7 (20")                                    | 98 (371.10)                            | 2"                                 | 2-3/4"                           | 30-7/8" (78.4 cm)  | 40-1/2" (102.9 cm)  | 8-1/16" (20.48 cm) | 3-5/16" (8.41 cm) | 12-1/2" (31.75 cm) | 14" (35.56 cm) |
| BCM7X3/SBM7X3 | 7 (30")                                    | 157 (594.3)                            | 2"                                 | 2-3/4"                           | 40-7/8" (103.8 cm) | 50-1/2" (115.4 cm)  | 8-1/16" (20.48 cm) | 3-5/16" (8.41 cm) | 12-1/2" (31.75 cm) | 14" (35.56 cm) |
| BCM7X4/SBM7X4 | 7 (40")                                    | 196 (741.9)                            | 2"                                 | 2-3/4"                           | 50-7/8" (129.2 cm) | 60-1/2" (153.7 cm)  | 8-1/16" (20.48 cm) | 3-5/16" (8.41 cm) | 12-1/2" (31.75 cm) | 14" (35.56 cm) |