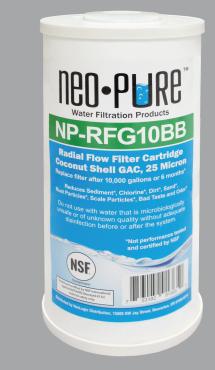

## **NP-RFG10BB** Radial Flow Filter Cartridge

## **Contaminants Reduced:**

- Sediment, Dirt and Rust
- Chlorine Taste and Odor

Tested and certified to NSF Standard 42 for material safety only

## **Standard Features**

- Manufactured in China
- Environmentally-friendly coconut shell granular activated carbon (GAC) filter
- Ideal for point-of-entry (POE) and other high flow rate application
- Compatible with Culligan® RFC-BBSA, Pentek® RFC-BB, Omnifilter® TO8, GE FXHTC, Aqua-Pure® AP817, American Plumber® WRC25HD, and Whirlpool® WHEF-WHPCBB
- Drop-in cartridge style

## **Specifications**

**Dimensions** 4-1/2" diameter x 10"

Filter Media Coconut shell granular activated carbon (GAC)

Capacity 10,000 gallons

**Operating Temperature** 40 to 100°F (4.4 to 37.8°C)

**Operating Pressure** 30 to 100 psi

Maximum Flow Rate 3 gpm

Micron Rating (Nominal) 25 micron

**Change Frequency** 6 months

#### WARNING:

Do not use with water that is microbiologically unsafe or of unknown quality without adequate disinfection before or after the system.

DISTRIBUTED BY: