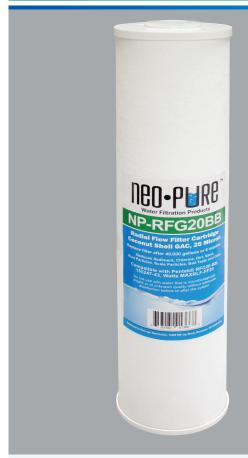

# NP-RFG20BB Radial Flow Filter Cartridge

### **Standard Features**

- Manufactured in China
- Environmentally-friendly coconut shell granular activated carbon (GAC) filter
- Ideal for point-of-entry (POE) and other high flow rate application
- Compatible with Pentek® RFC20-BB, 155247-43, Watts® MAXRFL-FF20
- Drop-in cartridge style

#### **Dimensions**

4-1/2" diameter x 20"