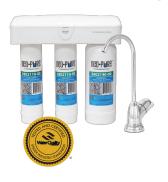

#### **TL3 Ultrafiltration System**

- Manufactured in China
- Hollow fiber membrane filters to 0.025 sub-micron
- Twice the flow rate of comparable UF systems
- Easier to install than RO; requires no tank or drain
- Shut-off valves built into head allow for replacement of filters without turning off the water
- 1/4 turn quick change connections