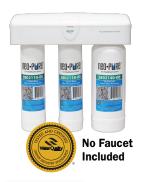

#### **TL3 Ultrafiltration System No Faucet**

to 0.025 sub-micron

Manufactured in China

Hollow fiber membrane filters

- Twice the flow rate of comparable UF systems
- Easier to install than RO: requires no tank or drain
- Shut-off valves built into head allow for replacement of filters without turning off the water
- 1/4 turn quick change connections